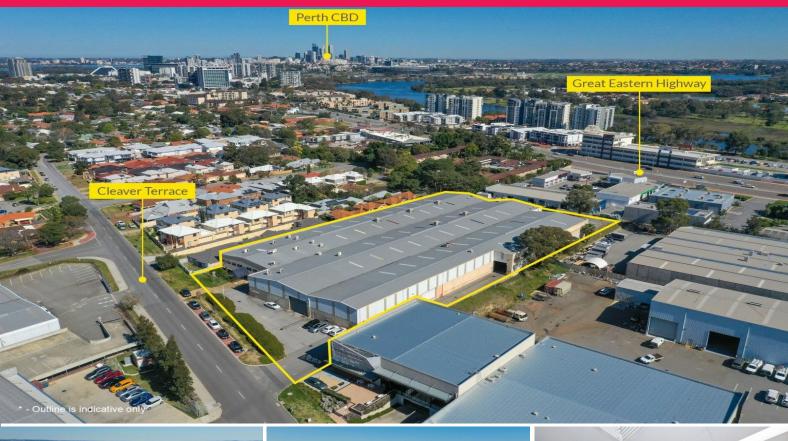

33 Cleaver Terrace, Belmont WA 6104

## **Abundant Flexible Options**

Ray White Commercial (WA) are pleased to offer for sale or lease 33 Cleaver Terrace, Belmont.

The property comprises 1,522sqm of office and 6,020sqm of warehouse which is positioned on a 9,991sqm parcel of land.