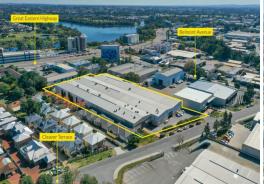

33 Cleaver Terrace, Belmont WA 6104

## **Abundant Flexible Options**

Ray White Commercial (WA) are pleased to offer for sale or lease 33 Cleaver Terrace, Belmont.

The property comprises 1,522sqm of office and 6,020sqm of warehouse which is positioned on a 9,991sqm parcel of land.