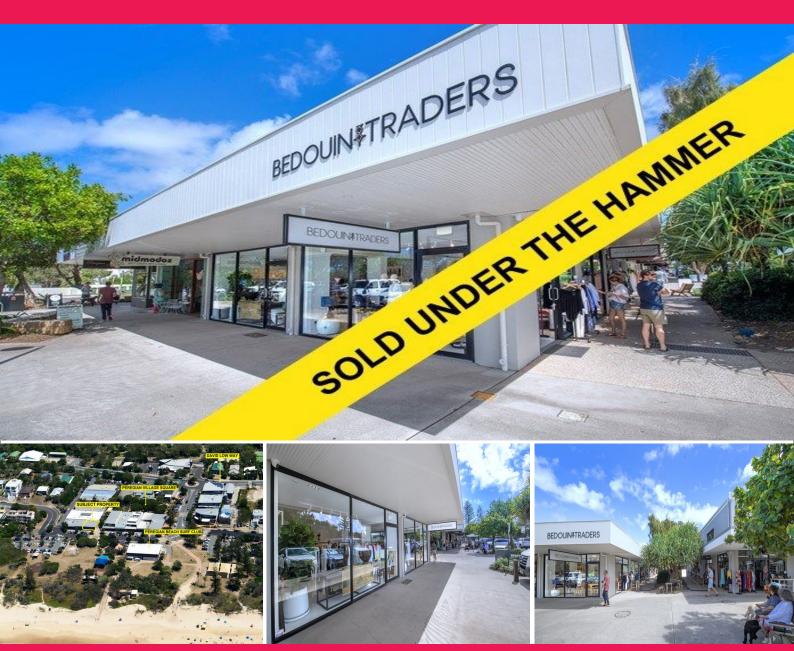

## Shops 1&2/2 Kingfisher Drive, Peregian Beach QLD 4573

## **Ocean Front Tenanted Investment On 2 Titles**

This property sits directly across from the beach and dominates a corner position at the entry to Peregian Square.

This provides the maximum exposure to the road and funnels foot traffic from the parking area directly past the property.

The two adjacent titles total 119sq m (approx) and are within a group of four retail units. The two titles were previously separated to house individual businesses. At a later date the property could easily be returned to 2 smaller tenancies, if desired.

They have recently commenced a new 5 year lease term with options.

×p

- + 119sq m (approx) on 2 titles
- + Lease expires 30/6/

Retail FOR SALE

John Petralia 0414812719 john.petralia@raywhite.com