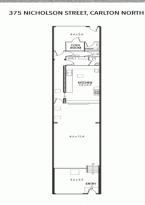

Only a stone's throw to Melbourne CBD (under 5kms) with numerous transport options on its doorstep including tram and train.

- Land area 148sqm approx.
- Building area | 125m2\*
- Includes commercial kitchen
- Rear access
- Customer parking available at front
- Massive exposure
- Immediate access to

Retail

FOR LEASE

125sqm