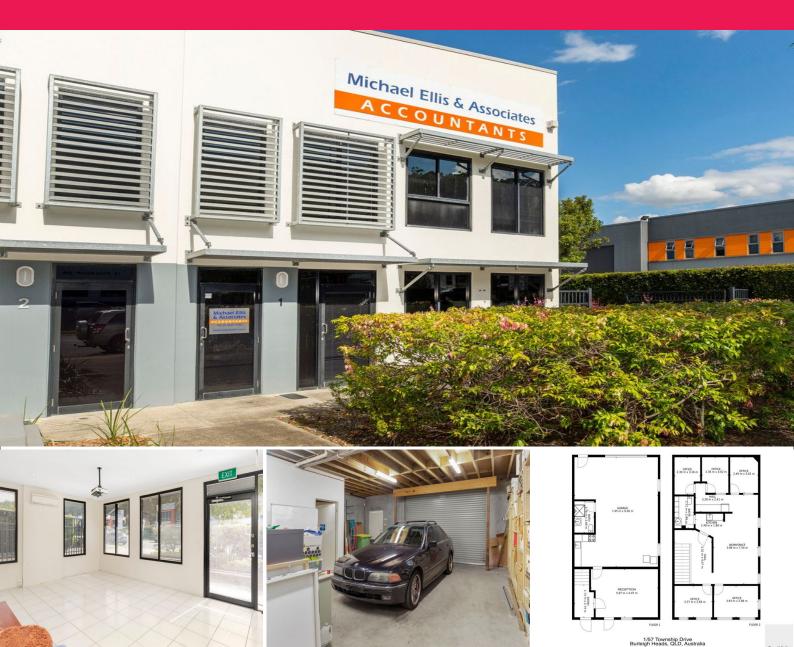

## THIS PROPERTY SIMPLY MUST BE SOLD!

- + 182m2\* GFA tilt panel unit with boutique office fit out over two floors
- + Ground floor meeting room with direct access to small 80m2\* warehouse
- + Persons with disability bathroom access downstairs as well as air-con throughout
- + Modern gated complex with on site parking and plenty of street parking
- + Central positioning connects you to the local business and lifestyle
- + Added bonus with short term holding income until February 2021

Kevin Wallace from Ray White Commercial & Industrial is very pleased to present this wonderful opportunity to own within one of the Gold Coast's most popular industrial precincts. Our vendor simply must

Industrial FOR SALE

182sqm