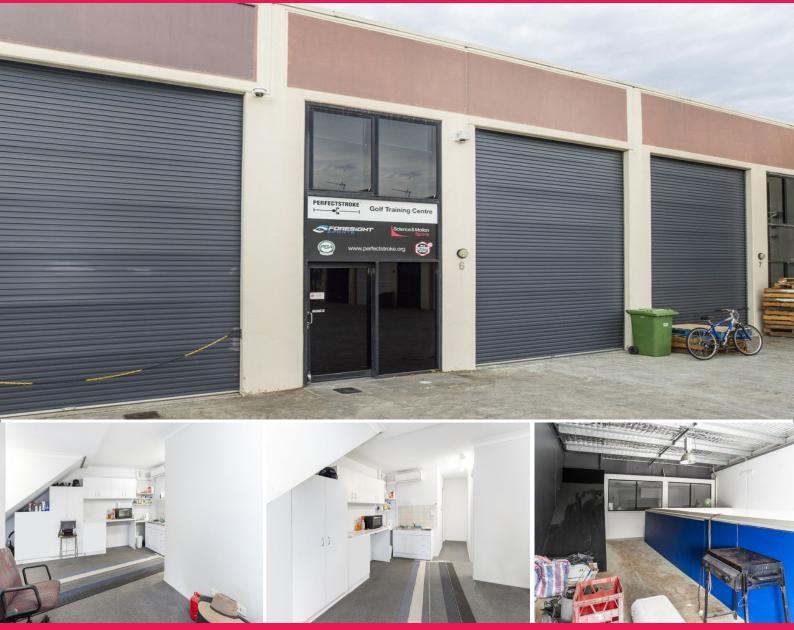

## THERE WILL NOT BE A BETTER TIME TO OWN!

+ 166m2\* GFA tilt panel warehouse which includes  $34m2^{\ast}$  mezzanine office space

- + Well presented dual level office fit out with air-conditioning
- + Container height roller door access as well as side entry with a reception
- + 2 x on-site car parks are available as well as ample street parking
- + On-site amenities supporting disability access as well as 2 kitchenettes
- + Newly appointed 3 year lease offering a better return than the banks
- \* Denotes approx.