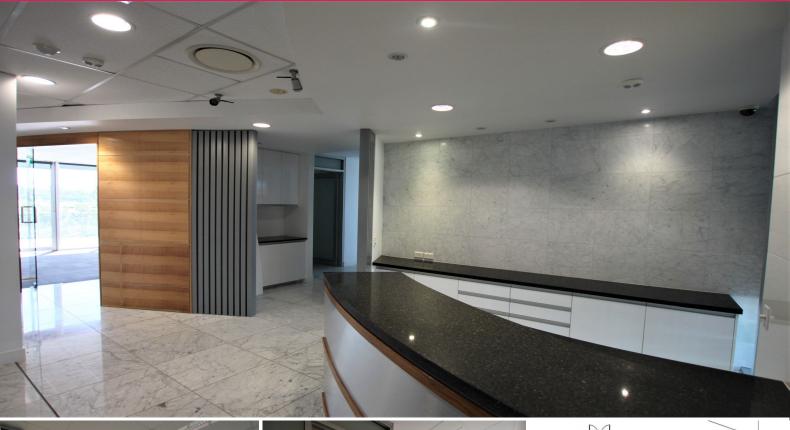

## Absolute Water-Front Office Suite | LEASE

Have your staff want to come to work every day in an office that exemplifies the Sunshine Coast lifestyle. Situated on the ground floor of 'The Edge' lies 206m2\* of professionally fitted office with waterfront views, exceptional natural light & glass panelling throughout.

Property Features:

- 206m2\* ground floor tenancy
- Absolute waterfront views
- Abundant on-site parking
- Cutting edge IT infrastructure
- Extensive walking and bicycle tracks
- End of trip facilities
- Good public transport