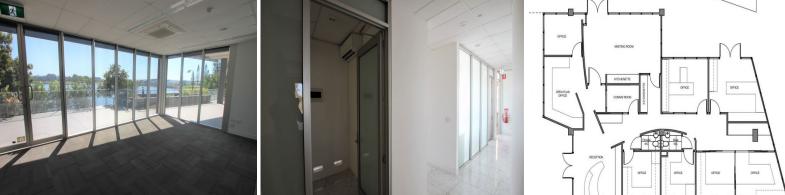

## Absolute Water-Front Office Suite | LEASE

Have your staff want to come to work every day in an office that exemplifies the Sunshine Coast lifestyle. Situated on the ground floor of 'The Edge' lies 206m2\* of professionally fitted office with waterfront views, exceptional natural light & glass panelling throughout.

Property Features:

- 206m2\* ground floor tenancy
- Absolute waterfront views
- Abundant on-site parking
- Cutting edge IT infrastructure
- Extensive walking and bicycle tracks
- End of trip facilities
- Good public transport

Offices FOR LEASE

206sqm