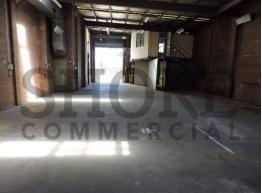

The property benefits with a high clearance warehouse and minimal mezzanine office with exceptional natural light. Rare hardstand yard area suitable for containers or large vehicle access.

## Attributes;

- \* Warehouse area: 300sqm (approx.)
- \* Mezzanine office: 40sqm (approx.)
- \* 3 Phase power
- \* 6 Metre warehouse cle

Industrial FOR LEASE Contact Agent 340sqm

Leigh Hyland

leigh@shorecp.com.au