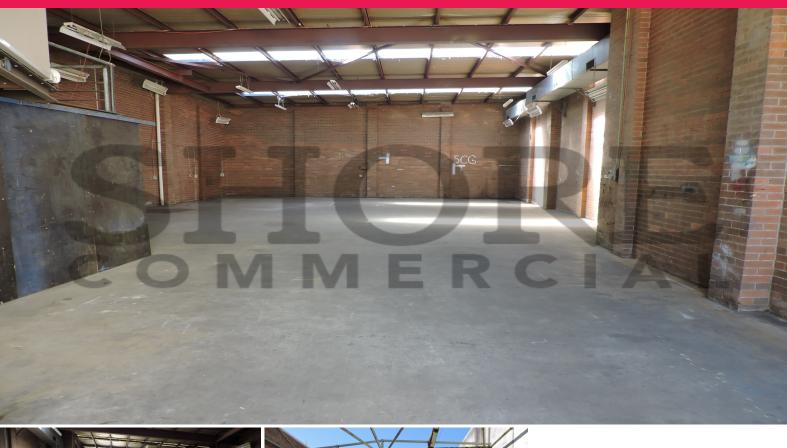

The property benefits with a high clearance warehouse and minimal mezzanine office with exceptional natural light. Rare hardstand yard area suitable for containers or large vehicle access.

## Attributes;

- \* Warehouse area: 300sqm (approx.)
- \* Mezzanine office: 40sqm (approx.)
- \* 3 Phase power
- \* 6 Metre warehouse cle

Industrial FOR LEASE Contact Agent 340sqm

Leigh Hyland

leigh@shorecp.com.au