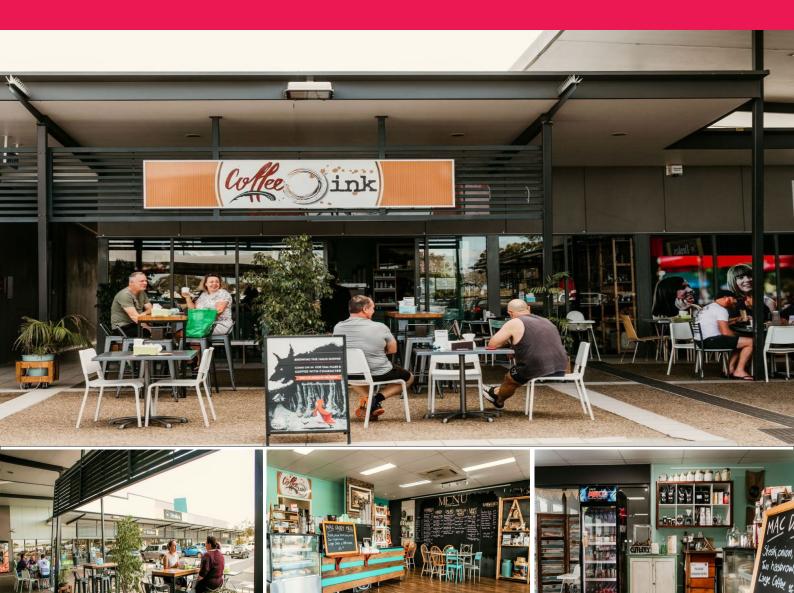

## **Busy Local Cafe with Solid Income**

• Highly successful Cafe business in thriving rural community • Situated in the Drakes anchored Calliope Shopping Village • Great exposure to Dawson Highway with high traffic volumes

• 15 Minutes to major coastal port city of Gladstone • Popular meeting place for tourists and locals

• Current owner has operated the business since 2016

• New lease can be negotiated upon sale

• Business has seen steady growth year on year

• Well known for great food and coffee with friendly service

• Only caf? situated within the Calliope township

• Currently trading 7 days a week

• Financial details are available on request

Retail

FOR SALE