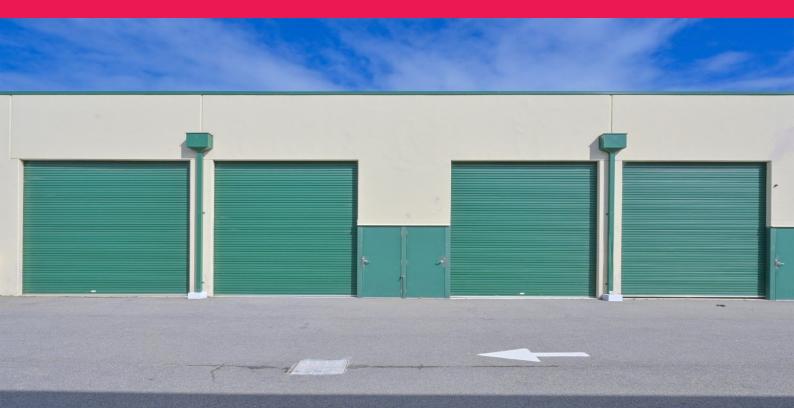

## **Good Value Storage Units**

Ray White Commercial (WA) offers good quality, secure storage units for Sale in the heart of Rockingham.

If you're looking for a personal storage space that you can own, 28 Tesla Road Rockingham offers you the opportunity to a secure your very own storage unit within a gated complex.

Located along Tesla Road, the units are easy to access from Ennis Avenue and Patterson Road.

Available units & pricing

• Unit 19 - 54sqm\* - \$95,000 + GST

Industrial FOR SALE From \$95,000 + GST