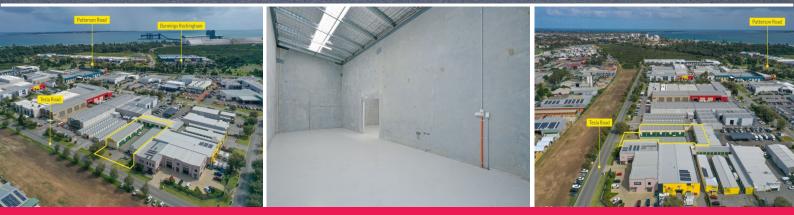

## 28 Tesla Road, Rockingham WA 6168

Located along Tesla Road, the units are easy to access from Ennis Avenue and Patterson Road.

Available units & pricing

• Unit 19 - 54sqm\* - \$95,000 + GST

Industrial FOR SALE From \$95,000 + GST