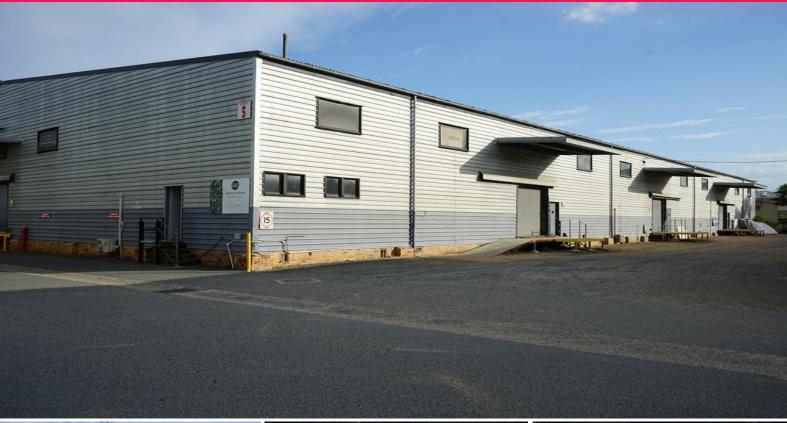

# **Metal Clad Warehouse**

- \* 467m2\* industrial unit
- \* Easy truck access
- \* Gateway Motorway easily accessible
- \* Small office, no structural floor
- \* Would be suitable for storage only

Industrial

FOR LEASE

467sqm