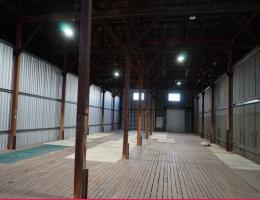

# **Metal Clad Warehouse**

- \* 467m2\* industrial unit
- \* Easy truck access
- \* Gateway Motorway easily accessible
- \* Small office, no structural floor
- \* Would be suitable for storage only