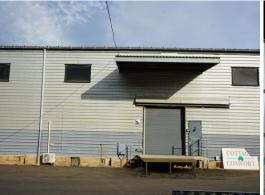

# **Metal Clad Warehouse**

- \* 467m2\* industrial unit
- \* Easy truck access
- \* Gateway Motorway easily accessible
- \* Small office, no structural floor
- \* Would be suitable for storage only

Industrial

FOR LEASE

467sqm