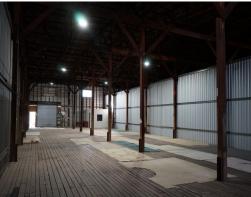

# **Metal Clad Warehouse**

- \* 467m2\* industrial unit
- \* Easy truck access
- \* Gateway Motorway easily accessible
- \* Small office, no structural floor
- \* Would be suitable for storage only