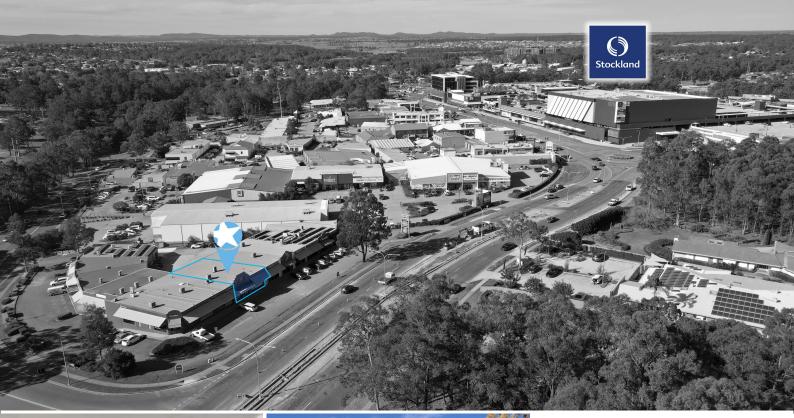

## **Prime Location!**

Take advantage of this prime location within a stones throw from the newly redeveloped Stockland Shopping Centre. With over 412 million spent on the redevelopment, the Green Hills shopping precinct will be a desired destination for many customers not only in Maitland but surrounding suburbs as well.