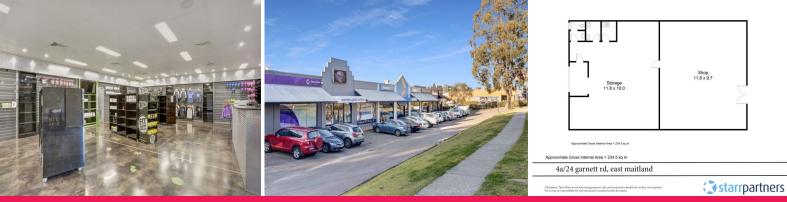

- ? Ducted air-conditioning
- ? Surrounded by numerous business
- ? Rear loading dock
- ? Approx 235m2 floor space
- ? Full amenities

Contact our team to book an inspection!

Healthcare FOR LEASE

235sqm