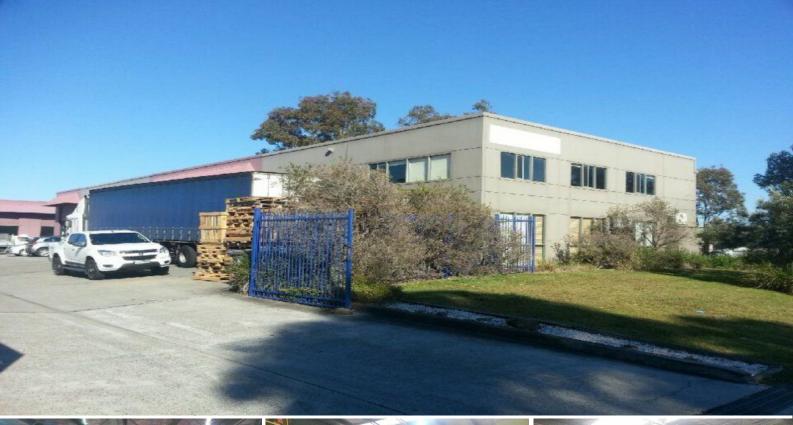

#### NORTH WYONG INDUSTRIAL ESTATE

Large factory/warehouse consisting of approx. 415m2 total area with double high clearance roller door includes 3 offices downstairs, 2 storerooms, boardrooms plus 2 offices upstairs.

Industrial FOR LEASE

415sqm