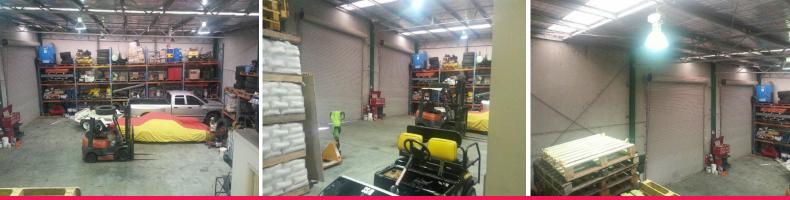

#### NORTH WYONG INDUSTRIAL ESTATE

Large factory/warehouse consisting of approx. 415m2 total area with double high clearance roller door includes 3 offices downstairs, 2 storerooms, boardrooms plus 2 offices upstairs.

Industrial FOR LEASE

415sqm