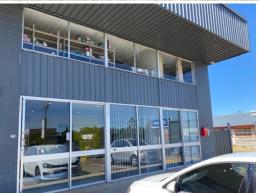

## Main Road Location - Suit Mechanical - 5 Hoists In Place

Ready to lease! Former national mechanical business was here and a lot of infrastructure is in place including 5 hoists. Including the mezzanine, office and storage area there is approximately 450 sq m of space. An absolute prime location on the main road in town the property features plenty of off street parking, 5 roller doors to the workshop, 3 phase power, plenty of storage area etc etc etc. Top position and top set up.