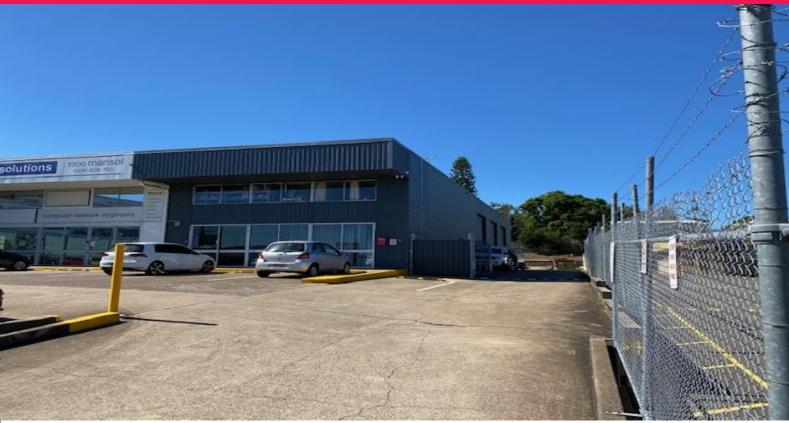

4/266 Brisbane Street, West Ipswich QLD 4305

## Main Road Location - Suit Mechanical - 5 Hoists In Place

Ready to lease! Former national mechanical business was here and a lot of infrastructure is in place including 5 hoists. Including the mezzanine, office and storage area there is approximately 450 sq m of space. An absolute prime location on the main road in town the property features plenty of off street parking, 5 roller doors to the workshop, 3 phase power, plenty of storage area etc etc etc. Top position and top set up.

Industrial FOR LEASE \$72,000 per annum 450sqm