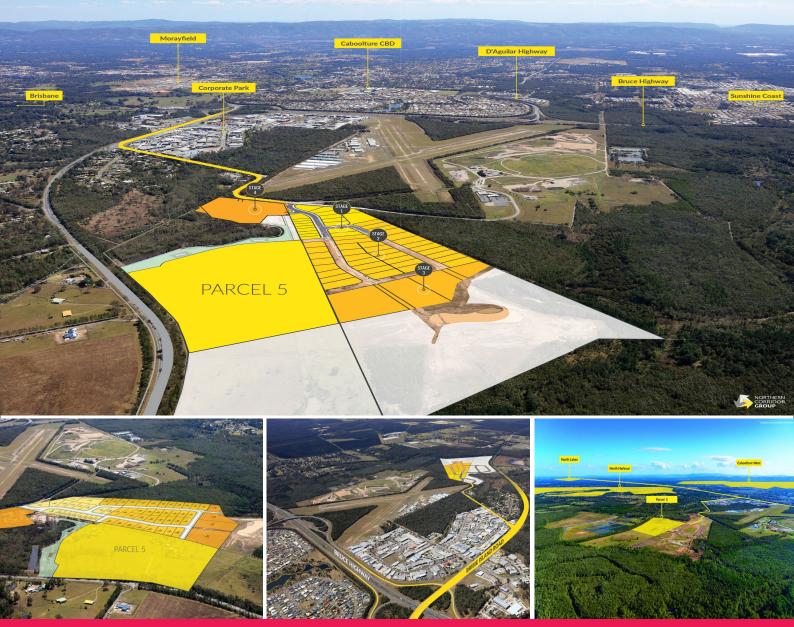

## Ray White.

Parcel 5/120 Mcnaught Road, Caboolture QLD 4510

## 15.4ha\* Level and Serviced General Industry Parcel

Ray White Commercial Northern Corridor Group is pleased to offer Parcel 5 at Corporate Park East for sale.

**KEY FEATURES:** 

- 15.4ha of usable Industry land
- Adjoining new 59 lot Corporate Park East estate (64% committed off plan)
- Multiple access and service locations give ultimate development flexibility
- Located in one of the fastest growing shires in the country