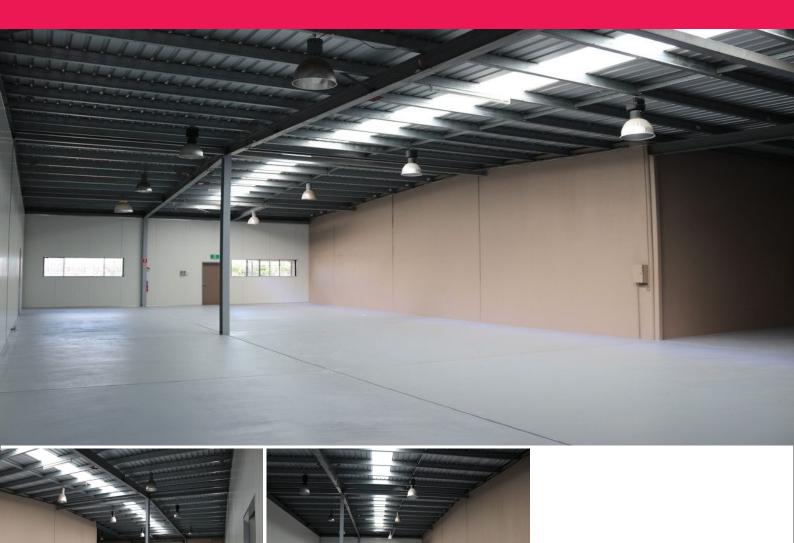

## Clean & Fresh Warehouse In Prime Location

- \* 337m2\* floor space
- \* Open plan warehouse
- \* Large electric roller door 3.6m2\* high
- \* Brand new freshly painted concrete floor
- \* Own amenities disabled toilet & sink
- \* Secure gated complex
- \* Convenient, secure electronic keypad entry
- \* Common yard area at the rear
- \* 3-phase power
- \* Great natural light
- \* Cool and comfortable climate in warehouse
- \* Ideal location next to Olsen Avenue & Smith Street
- \* Call today to organise your inspection

Please contact the list

Industrial

FOR LEASE

337sqm