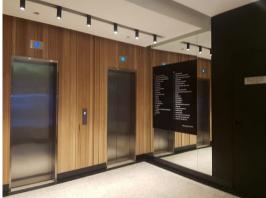

## **Prime Office Location in Sydney CBD!**

Prime Sydney CBD office floor availability. The 'International House' is a 7 storey building with 2 lifts and is located on the corner of Pitt and Bathurst Street.

Features include:

- 214 sqm of prime office space
- 3 private balconies combined to make 115 sqm of exclusive courtyard area
- Completely self contained, timber floors
- 2 Bathrooms, shower and full kitchenette
- Air conditioning
- Numerous offices and open plan areas
- Plenty of natural light