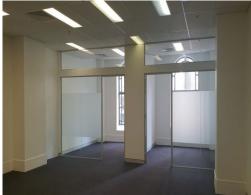

## **Prime Office Location in Sydney CBD!**

Prime Sydney CBD office floor availability. The 'International House' is a 7 storey building with 2 lifts and is located on the corner of Pitt and Bathurst Street.

Features include:

- 214 sqm of prime office space
- 3 private balconies combined to make 115 sqm of exclusive courtyard area
- Completely self contained, timber floors
- 2 Bathrooms, shower and full kitchenette
- Air conditioning
- Numerous offices and open plan areas
- Plenty of natural light

Offices

FOR LEASE

Contact Agent

214sqm