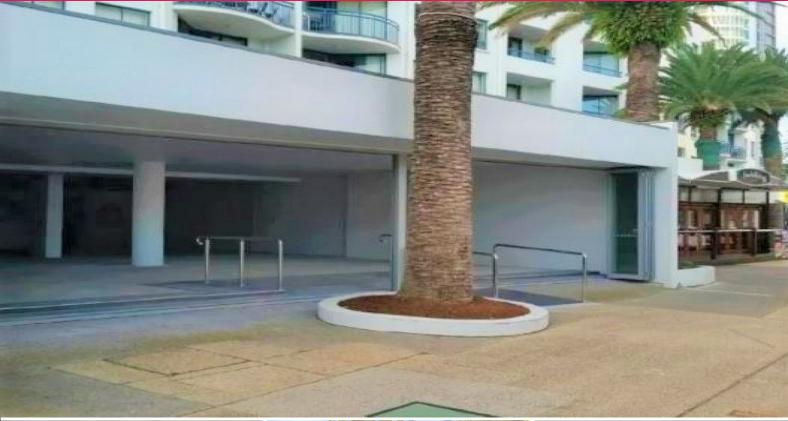

## **Central Coolangatta Location - Move straight in**

Available now is this centrally located high profile space positioned directly in front of the pedestrian crossing over Griffith St. Positioned on Coolangatta main street it offers plenty of parking out front and an alfresco area with a glass shop front. The building has its own grease trap so would be suitable for all uses including food.

- 290sqm\* single level retail space
- 50m2\* of Al Fresco
- Ideal location, high foot and vehicle traffic
- Excellent signage exposure
- Can be divided into 2 x 145sqm\* spaces
- Grease trap access if required

Retail FOR LEASE Offers to Lease 290sqm