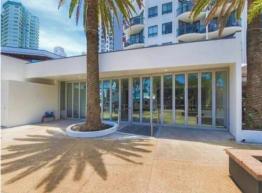

## **Central Coolangatta Location - Move straight in**

Available now is this centrally located high profile space positioned directly in front of the pedestrian crossing over Griffith St. Positioned on Coolangatta main street it offers plenty of parking out front and an alfresco area with a glass shop front. The building has its own grease trap so would be suitable for all uses including food.

- 290sqm\* single level retail space
- 50m2\* of Al Fresco
- Ideal location, high foot and vehicle traffic
- Excellent signage exposure
- Can be divided into 2 x 145sqm\* spaces
- Grease trap access if required

Retail FOR LEASE Offers to Lease 290sqm