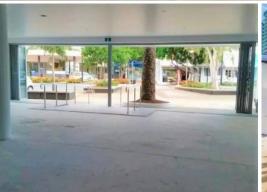

## **Central Coolangatta Location - Move straight in**

Available now is this centrally located high profile space positioned directly in front of the pedestrian crossing over Griffith St. Positioned on Coolangatta main street it offers plenty of parking out front and an alfresco area with a glass shop front. The building has its own grease trap so would be suitable for all uses including food.

- 290sqm\* single level retail space
- 50m2\* of Al Fresco
- Ideal location, high foot and vehicle traffic
- Excellent signage exposure
- Can be divided into 2 x 145sqm\* spaces
- Grease trap access if required

Retail FOR LEASE Offers to Lease 290sqm