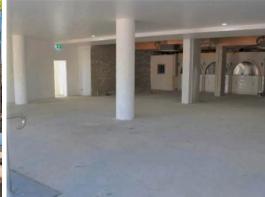

## **Central Coolangatta Location - Move straight in**

Available now is this centrally located high profile space positioned directly in front of the pedestrian crossing over Griffith St. Positioned on Coolangatta main street it offers plenty of parking out front and an alfresco area with a glass shop front. The building has its own grease trap so would be suitable for all uses including food.

- 290sqm\* single level retail space
- 50m2\* of Al Fresco
- Ideal location, high foot and vehicle traffic
- Excellent signage exposure
- Can be divided into 2 x 145sqm\* spaces
- Grease trap access if required

Retail FOR LEASE Offers to Lease 290sqm