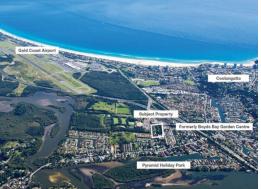

2a Gray Street, Tweed Heads West NSW 2485

## **Development Site - Owner Motivated to Sell**

1.81 Hectares or 4.47 Acres within minutes drive to Coolangatta. RPD: Lot 2 DP 589967

RU2 Rural Landscape zoning allows a broad range of Commercial or Residential uses possible subject to council approval.