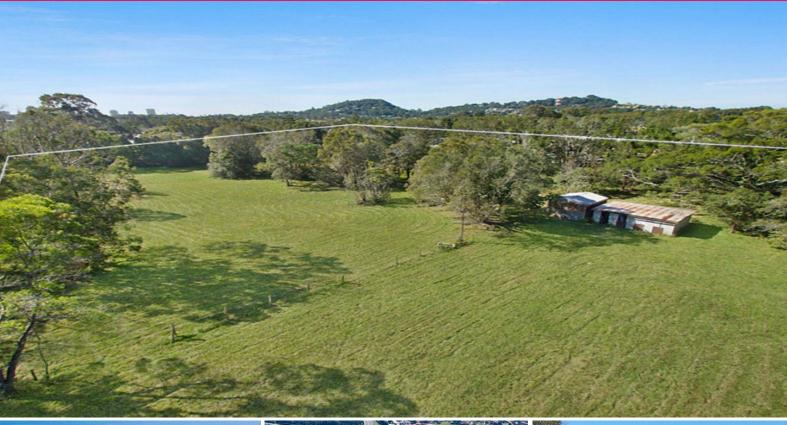

## **Development Site - Owner Motivated to Sell**

1.81 Hectares or 4.47 Acres within minutes drive to Coolangatta. RPD: Lot 2 DP 589967

RU2 Rural Landscape zoning allows a broad range of Commercial or Residential uses possible subject to council approval.

The level site is rectangular in shape being 100 metres wide and approx 181 metres long.

Possible allowable highest uses listed under this zoning permitted with consent are:

- Caravan parks or camping grounds
- Industrial retail out