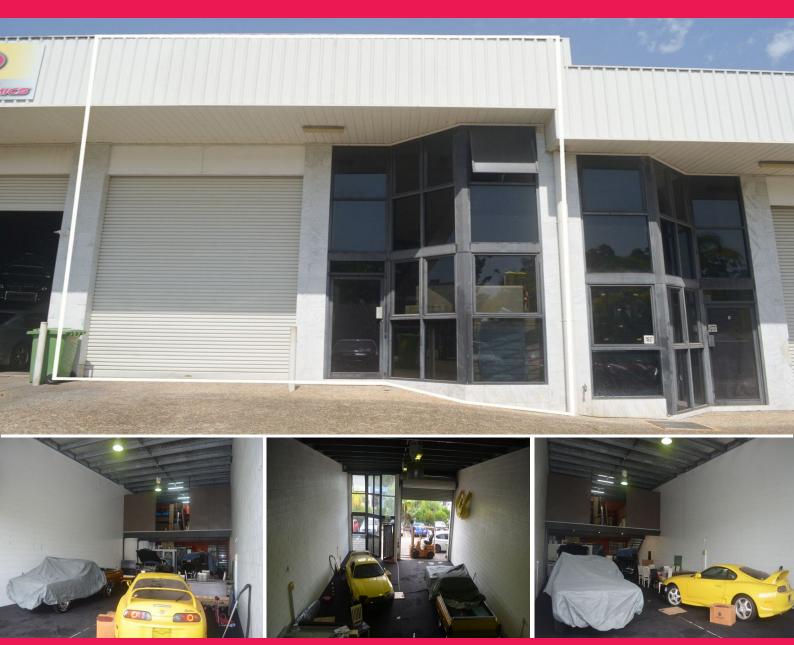

## 5/14 Expo Court, Ashmore QLD 4214

## MOTIVATED SELLER! QUALITY INDUSTRIAL WAREHOUSE! CENTRAL GOLD COAST LOCATION!

This industrial warehouse is located centrally, only minutes to Southport Central Business District, Gold Coast University Hospital, and the Pacific Motorway (M1).

Property features include:

- Ground floor: 174m2\*
- Additional mezzanine storage 50m2\*
- Male and female toilets with shower
- Kitchenette
- High clearance roller door
- 6m internal clearance
- Zone: Low Impact Indu

Industrial FOR SALE \$400,000 (ex GST) 174sqm

Sam Riley 0409 490 581 sam.riley@realspecialists.com