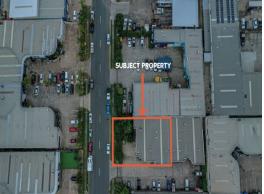

## **BURLEIGH HEADS INDUSTRIAL INVESTMENT**

These two front units are in a well-positioned complex of 4 located in the centre of the Burleigh Industrial precinct, with easy access to the M1 motorway and situated among a diverse range of industrial users.