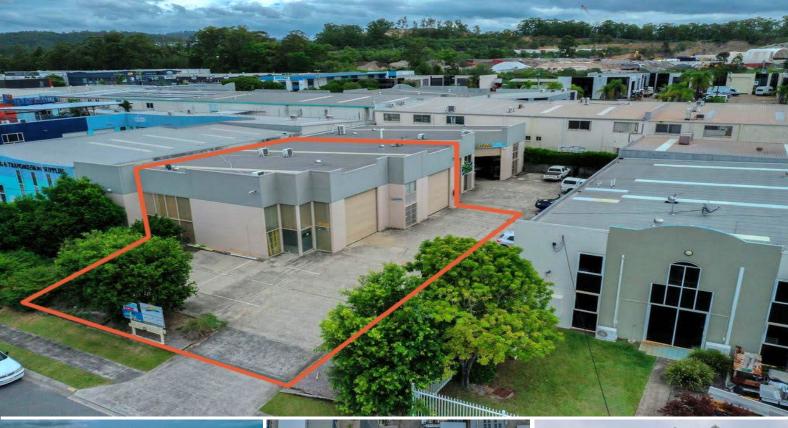

## **BURLEIGH HEADS INDUSTRIAL INVESTMENT**

These two front units are in a well-positioned complex of 4 located in the centre of the Burleigh Industrial precinct, with easy access to the M1 motorway and situated among a diverse range of industrial users.

Property features include:

- \* 2 units/tenancies on 1 title (approx 197m2 and 171m2)
- \* Large direct access factories in a small complex
- \* Internal toilets
- \* High roller door access
- \* Ample on-site parking
- \* Air-conditioned
- \* Zoned Low impact industry