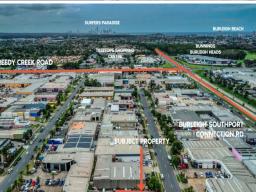

## **BURLEIGH HEADS INDUSTRIAL INVESTMENT**

These two front units are in a well-positioned complex of 4 located in the centre of the Burleigh Industrial precinct, with easy access to the M1 motorway and situated among a diverse range of industrial users.