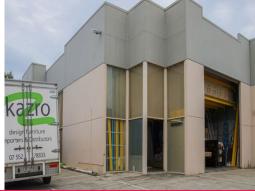

Property features include:

- \* 2 units/tenancies on 1 title (approx 197m2 and 171m2)
- \* Large direct access factories in a small complex
- \* Internal toilets
- \* High roller door access
- \* Ample on-site parking
- \* Air-conditioned
- \* Zoned Low impact industry