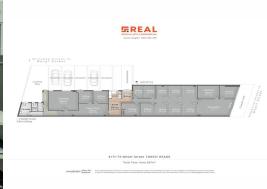

4/71-73 Wharf Street, Tweed Heads NSW 2485

## **BLUE CHIP TWEED CBD - OFFICES / RETAIL SPACE**

New to the market is a unique opportunity to secure 214m2\* of professional services or retail space with shop front exposure within a mixed-use development in the heart of Tweed Heads CBD. The area is fitted to a high standard with a range of offices and workstations as well as client-facing spaces and is within easy walking distance to the greater Tweed Heads shopping district and cafe next door.

Property Features:

- 5 staff car parking spaces
- Disabled access and parking
- Ducted air conditioning plus alarm system
- Reception, waiting area, Multiple Partitioned work stations and Offices
- Front & Rear entrance
- Prime location with p

Retail FOR LEASE

213sqm



## **Aaron Neylan**

040