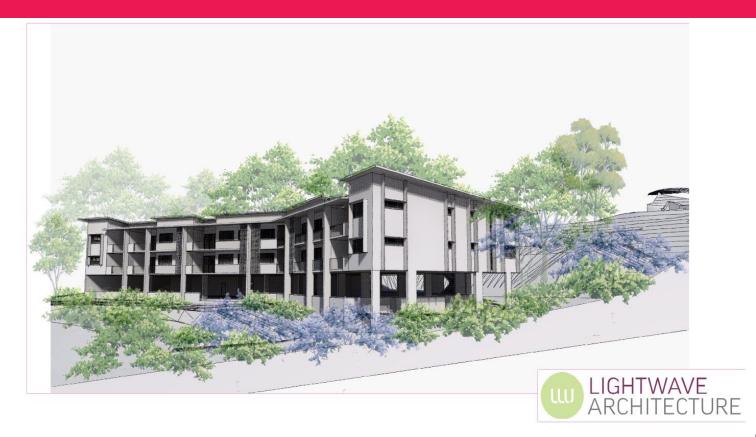

## **Approved Unit Development Site in East Banora!**

Land Area approx. 10,087m2 over 3 blocks.

Approved\* 25 units over 4 buildings including 21 x 3 bedrooms and 4 x 2 bedrooms with 65 car spaces.

Zoning: Partly 2(a) Low Density and partly 2(c) Urban Expansion.

May be developed in stages (STCA).

All buildings designed as 3 storey walk-up with undercover parking (no basement parking) and northerly aspect towards Coolangatta.

For more information pl

Development FOR SALE \$1,700,000 + GST if applicable 10087sqm