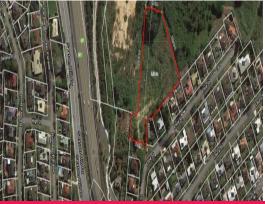

## **Approved Unit Development Site in East Banora!**

Land Area approx. 10,087m2 over 3 blocks.

Approved\* 25 units over 4 buildings including 21 x 3 bedrooms and 4 x 2 bedrooms with 65 car spaces.

Zoning: Partly 2(a) Low Density and partly 2(c) Urban Expansion.

May be developed in stages (STCA).

All buildings designed as 3 storey walk-up with undercover parking (no basement parking) and northerly aspect towards Coolangatta.

For more information pl

Development FOR SALE \$1,700,000 + GST if applicable 10087sqm