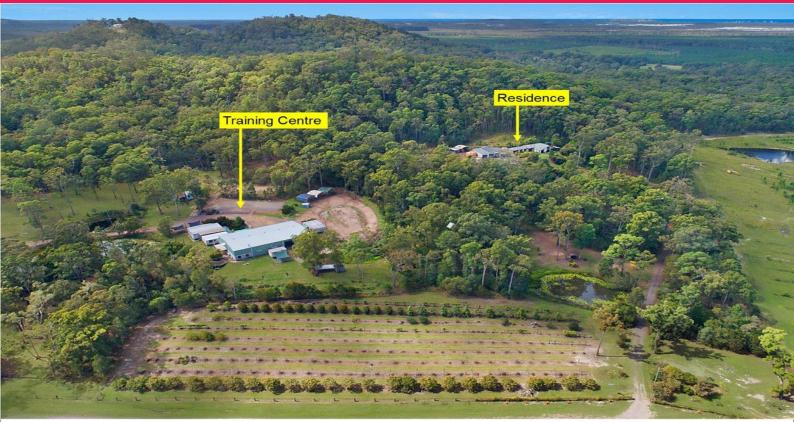

## **Rural Lifestyle With Potential Income Stream - Sunshine Coast**

A unique rural property in close proximity to Landsborough's town centre comprising a stunning four bedroom residence and a Council Approved Training Establishment (machinery and equipment training).

The residence and training establishment are each accessible via individual driveways from Forestry Road. An idyllic lifestyle offset with the training facility's potential to generate a healthy income.

- Land Area: 10.31 HA
- Panoramic views over hinterland to Glasshouse Mountains
- Long term owners downsizing and committed to sell at auction or prior

Residence - Brick construction, f Industrial FOR SALE