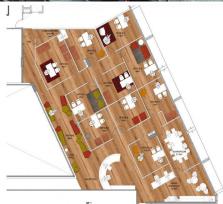

Details:

Area available 352.2m2

Cars 6 spaces

Rent \$165,600 per annum plus GST

Outgoings approximately \$33,981.60 per annum plus GST.

Other occupants on the floor include the Dee Why Medical Practice, IVF Australia, Northern Peninsula Oral Surgeon