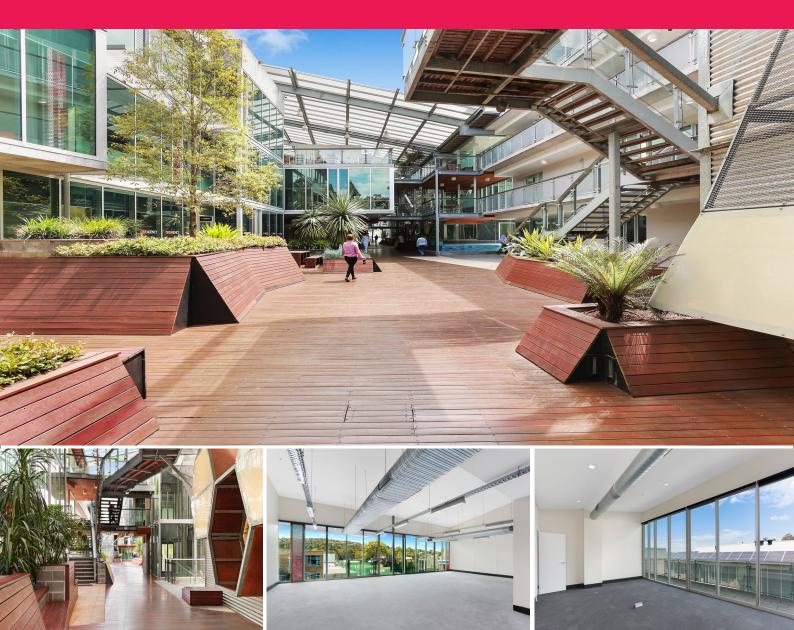

## Spectacular office space.

This superb office suite with mezzanine and access to enormous private terrace in Lifestyle Working Brookvale is now for lease. One of only 5 in the complex with access to the terrace this is a great opportunity to move your business in and impress your clients and staff.

Details

Net lettable area of 218 sqm Purchase \$1,650,000 excl GST Rent \$105,000 pa plus GST Outgoings \$18,400 pa plus GST 5 Car Spaces. Large open plan office area. Large additional mezza Offices FOR SALE