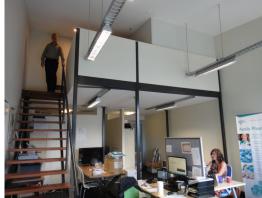

## North facing light-filled office with additional mezzanine space

Suite 214 Lifestyle Working is located on the second floor of Lifestyle Working. With a northern aspect, the space has abundant natural light and fresh air. This is the perfect office for a small team.