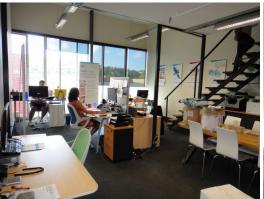

## North facing light-filled office with additional mezzanine space

Suite 214 Lifestyle Working is located on the second floor of Lifestyle Working. With a northern aspect, the space has abundant natural light and fresh air. This is the perfect office for a small team.