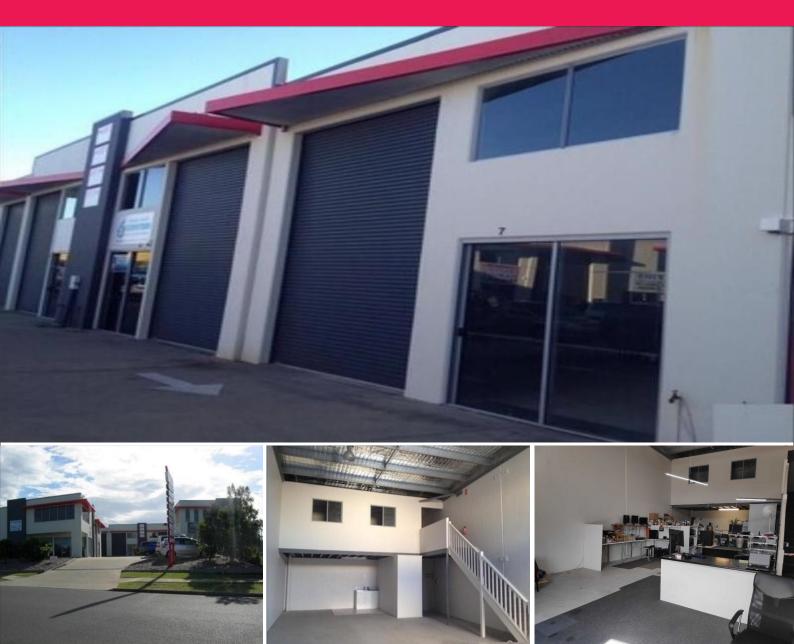

## 7/17 Liuzzi Street, Pialba QLD 4655

## Shed/Warehouse, 120 m2 with upstairs office. Partly Furnished

Phone enquiries - please quote property ID 23937.

Located in the central CBD area of Pialba, a suburb of Hervey Bay, within in a group of well-established businesses close to major retail stores, this space would be great for an appliance repair business or off-site storage and office space.

The zoned commercial industry with a high access roller door and separate glass sliding entry door, with plenty of off-street parking and great street signage.

This property features:

- Of tilt-panel construction that includes an additional approx. 23 m2 mezzanine

- Ample parking for staff and customers.

- Partly furnished work

Industrial FOR SALE

120sqm

 No
 Agent
 Property

 1300594794
 Imps@noagentproperty.com.au
 Imps@noagentproperty.com.au