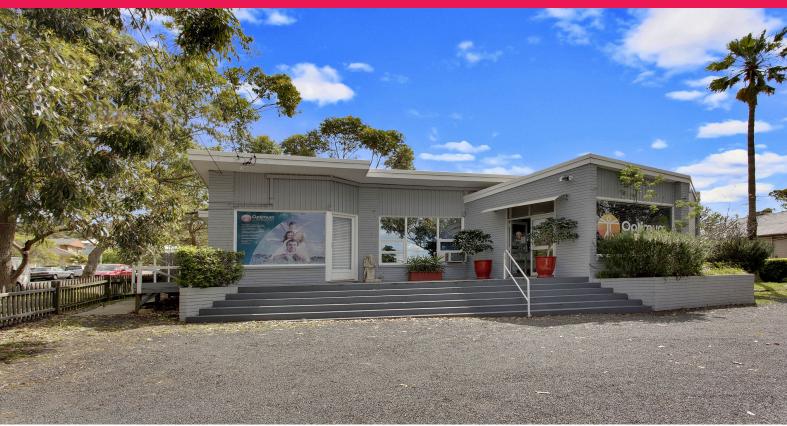

## **UNDER CONTRACT**

A rare opportunity to secure a medically approved space in an unbeatable location.

The space would lend itself to most medical & allied health businesses, be it a GP, specialist practice, physio etc. or as great consulting space.

There is significant opportunity for signage exposure to a huge amount of vehicles passing daily.

Lettable Area is 218sqm with 8 car spaces.

DA approved for Medical Use / Consulting Rooms with high ceilings and modern fit out throughout including tiling, large reception area and individually partitioned rooms that can be modified where requir

Healthcare

FOR LEASE

218sqm