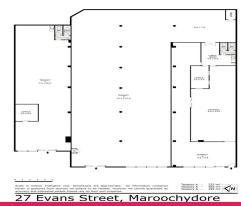

- 227m2\*
- Internal shower and toilet
- Ample on-site car parking
- High exposure
- Central location

For further information

Showrooms/bulky Goods FOR LEASE

227sqm