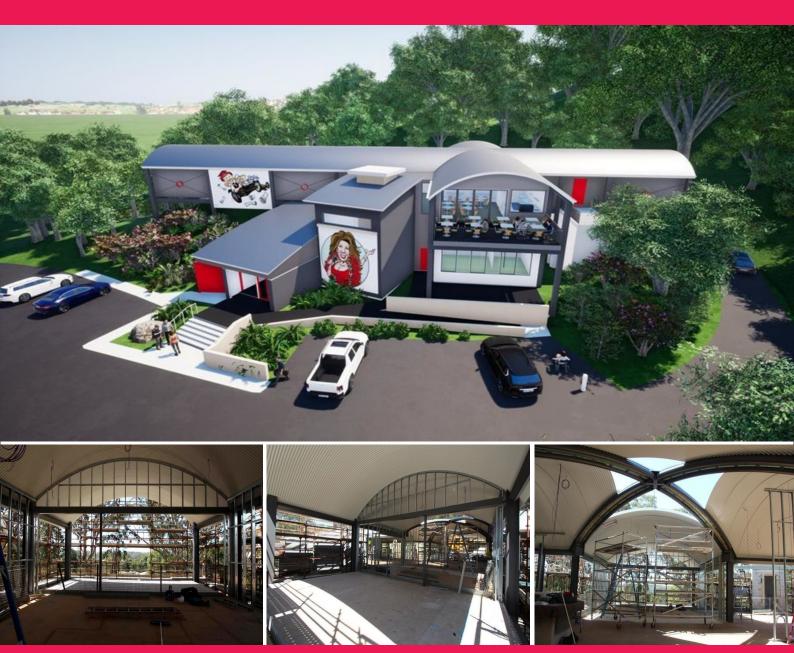

## New Substantially Equipped Café/Restaurant at the new National Cartoon Gallery

The National Cartoon Gallery is seeking expressions of interest from high end, experienced café / restaurant /catering operators for the lease of a cafe in the expanded, about to be completed Gallery located in a blue chip location with easy parking, a short distance from the City Centre.

Australia's National Cartoon Gallery will be a major tourist and cultural attraction for Coffs Harbour City when it opens its new gallery scheduled for December 2020. This gallery holds the largest collection of original cartoons in Australia and is of regional and national significance. It is our intention to make it a world class gallery and museum and we are looking for a cafe operator who shares this vision. The Gallery has been operating on the site in the historic World War 2 Bunker since 1996 and a new impressive facility is currently under construct

Retail FOR LEASE

108.49sqm

Damon Rootes 0434 877 115 damon@yourcps.com.au