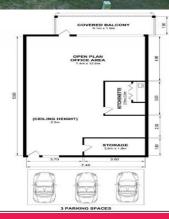

The furniture will be removed and partitions can also be removed if required.

? 93 sqm + parking + ba

Offices FOR SALE

93sqm