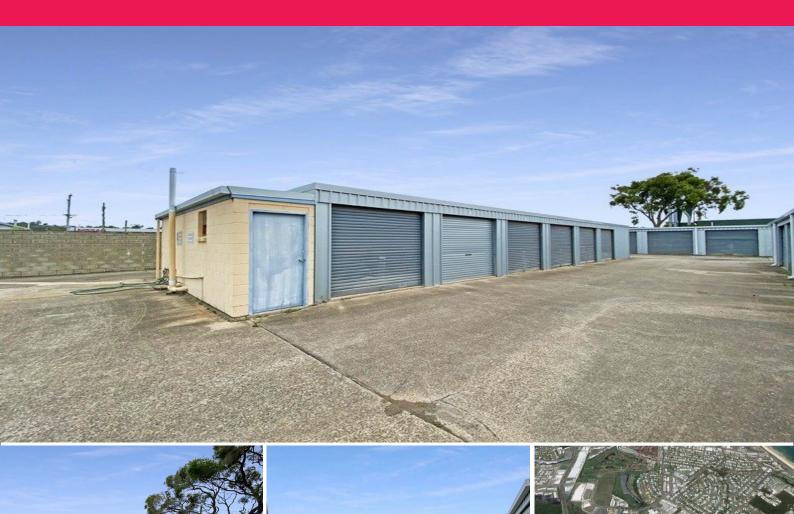

## 22 Tenanted Storage Sheds on one Title For Sale | Maroochydore

Christine Freney and Emily Pendleton from Ray White Commercial Northern Corridor Group are pleased to present to the market 22 storage sheds for sale, all on one title (Lot 37).

The 22 sheds total 324m2\* and are outlined as follows:

Sheds 57 - 60 and 83 - 86 are  $3m \times 3m$  (total 8 sheds) Sheds 61 to 74 are  $6m \times 3m$  (total 14 sheds)

These sheds are situated in the heart of Maroochydore easily accessible to the Sunshine Motorway & Bruce Highway. The complex is secured and gated, accessible via security key. There are onsite amenities and water available. The sheds are leased and bring in a gross rental return of approximately \$46,460 per annum based on \$220 per month on the larger sheds and \$100 per month on t