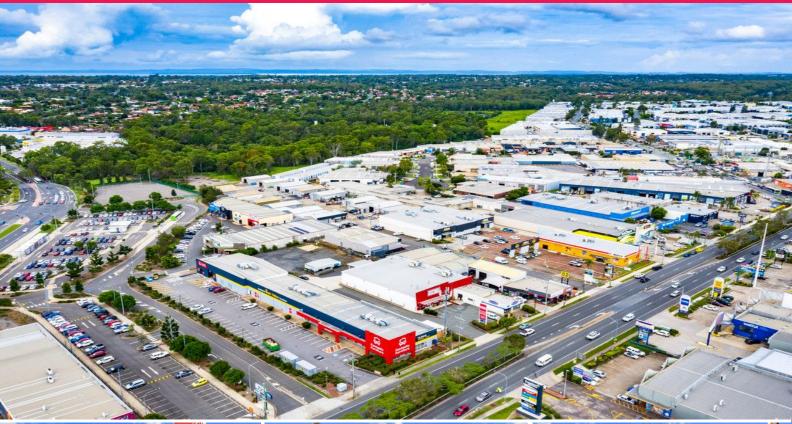

## 4,856sqm\* Centrally Located Facility

Located in Redland's most prominent, large format retail precinct, 76-78 Redland Bay Road, Capalaba presents a rare opportunity to own a highly prized retail showroom asset.

Situated approximately 150m\* from the main intersection of Redland Bay Road and Moreton Bay Road, the subject property consists of an 866sqm\* building erected on a 4,856sqm\* site with a current development approval for an additional 1,500sqm\* of showroom that can be added to the existing improvements.