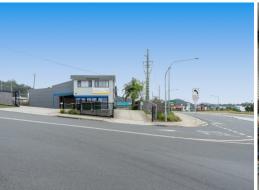

## FREEHOLD TENANTED INVESTMENT

Positioned on approx. 1,366m2 parcel of land and constructed of brick and metal clad.

The total building area is approx. 680m2 and comprises of a large open plan air-conditioned space, separate activity rooms and offices, storage rooms, standard and disabled bathrooms, change room plus kitchen and meals area.