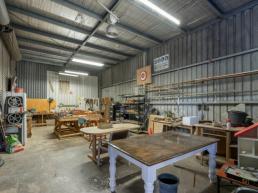

There is a workshop/warehouse along with spray booth and paint shop at the rear

Also consisting of a disabled ramp at the rear of the property with good parking and truck access.

The property is leased to a strong government funded tenant and are happy with the location and the premises, the