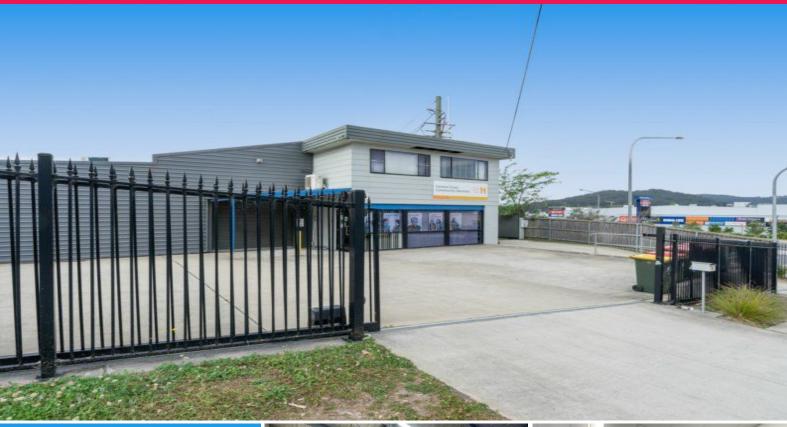

## FREEHOLD TENANTED INVESTMENT

Positioned on approx. 1,366m2 parcel of land and constructed of brick and metal clad.

The total building area is approx. 680m2 and comprises of a large open plan air-conditioned space, separate activity rooms and offices, storage rooms, standard and disabled bathrooms, change room plus kitchen and meals area.

There is a workshop/warehouse along with spray booth and paint shop at the rear

Also consisting of a disabled ramp at the rear of the property with good parking and truck access.

The property is leased to a strong government funded tenant and are happy with the location and the premises, the