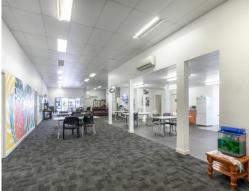

## FREEHOLD TENANTED INVESTMENT

Positioned on approx. 1,366m2 parcel of land and constructed of brick and metal clad.

The total building area is approx. 680m2 and comprises of a large open plan air-conditioned space, separate activity rooms and offices, storage rooms, standard and disabled bathrooms, change room plus kitchen and meals area.