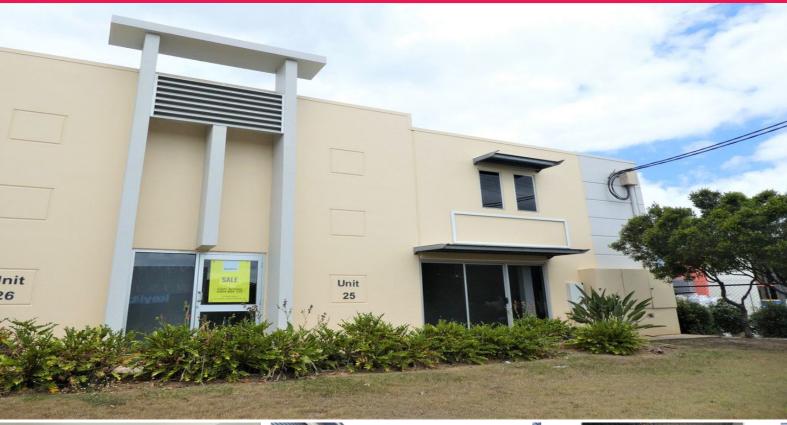

## Ray White.

25/13-15 Ellerslie Road, Meadowbrook QLD 4131

## 234m2\* Warehouse And Office Unit At Front Of Complex

- \* 234m2\* concrete tilt panel warehouse unit at the front of the complex
- \* Includes 137m2\* of ground floor area with roller door access to 40m2\* of high bay warehouse
- \* Also includes 97m2\* of Logan City Council approved mezzanine area
- \* Great frontage and signage potential to busy Ellerslie Road
- \* Split system air-conditioning in the office and mezzanine area
- \* Dual front doors to access office areas
- \* New toilet amenities and a new kitchenette with a dishwasher on ground floor
- \* The pallet racking in the unit can remain if you require it
- \* Motorised roller door, high bay and fluorescent lights, multiple power points