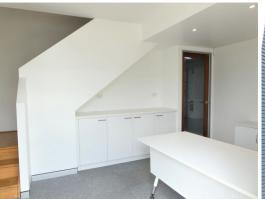

## 234m2\* Warehouse And Office Unit At Front Of Complex

- \* 234m2\* concrete tilt panel warehouse unit at the front of the complex
- \* Includes 137m2\* of ground floor area with roller door access to 40m2\* of high bay warehouse
- \* Also includes 97m2\* of Logan City Council approved mezzanine area
- \* Great frontage and signage potential to busy Ellerslie Road
- \* Split system air-conditioning in the office and mezzanine area
- \* Dual front doors to access office areas
- \* New toilet amenities and a new kitchenette with a dishwasher on ground floor
- \* The pallet racking in the unit can remain if you require it
- \* Motorised roller door, high bay and fluorescent lights, multiple power points