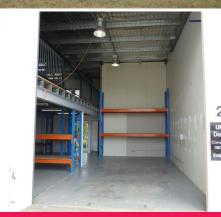

## 234m2\* Warehouse And Office Unit At Front Of Complex

- \* 234m2\* concrete tilt panel warehouse unit at the front of the complex
- \* Includes 137m2\* of ground floor area with roller door access to 40m2\* of high bay warehouse
- \* Also includes 97m2\* of Logan City Council approved mezzanine area
- \* Great frontage and signage potential to busy Ellerslie Road
- \* Split system air-conditioning in the office and mezzanine area
- \* Dual front doors to access office areas
- \* New toilet amenities and a new kitchenette with a dishwasher on ground floor
- \* The pallet racking in the unit can remain if you require it
- \* Motorised roller door, high bay and fluorescent lights, multiple power points