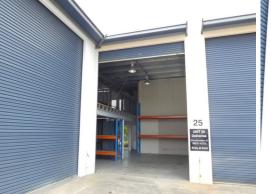

## 234m2\* Warehouse And Office Unit At Front Of Complex

- \* 234m2\* concrete tilt panel warehouse unit at the front of the complex
- \* Includes 137m2\* of ground floor area with roller door access to 40m2\* of high bay warehouse
- \* Also includes 97m2\* of Logan City Council approved mezzanine area
- \* Great frontage and signage potential to busy Ellerslie Road
- \* Split system air-conditioning in the office and mezzanine area
- \* Dual front doors to access office areas
- \* New toilet amenities and a new kitchenette with a dishwasher on ground floor
- \* The pallet racking in the unit can remain if you require it
- \* Motorised roller door, high bay and fluorescent lights, multiple power points