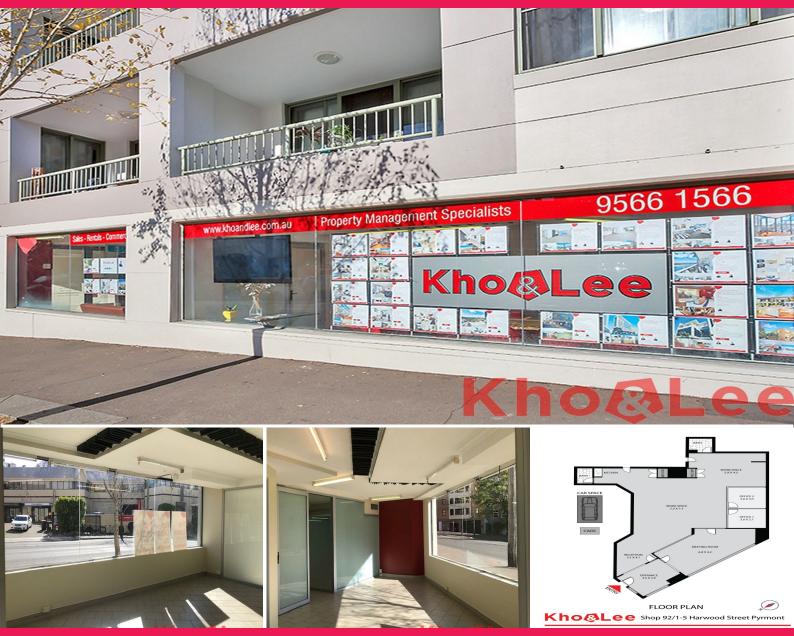

### All Offers Are Welcome! Must be Leased

Rare 170sqm North-facing commercial space in high foot traffic location in heart of Pyrmont. Having enjoyed this site for many years, the tenant is relocating locally due to expansion. Ideal for office, retail, medical centre and cafe.

#### Featuring:

- \* High Exposure Shopfront in Prime Position in Darling Harbour Locale
- \* Conveniently Located Across from Light Rail and Pyrmont Bridge
- \* Offers 170sqm of Prime Commercial Space
- \* Reception Area, Meeting Room, 2 Director's Offices
- \* Suits a Range of Businesses and Commercial Uses
- \* Located Within a Secure, Well-maintained Building
- \* 2 Toilets
- \* Access to Common Gym,

Offices

FOR LEASE

170sqm