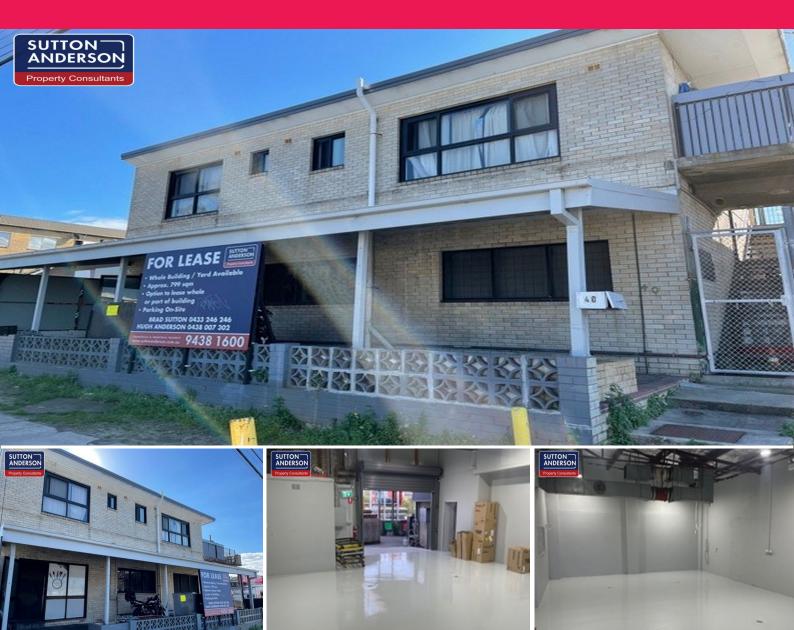

## Retail/40 Winbourne Road, Brookvale NSW 2100

## **Food Production With Maximum Exposure**

Located in the heart of the premier industrial area of Brookvale, this food production/cafe space is available to lease.

Features include:

- \* Previous food production/cafe space
- \* Suitable for food and beverage operator
- \* Maximum exposure to Winbourne Road
- \* Grease trap in place & floor drainage
- \* Roller door access at side of property
- \* Can be used for retail or storage space

Contact Hugh Anderson on 0438 007 302 for more information

Retail

FOR LEASE

175sqm