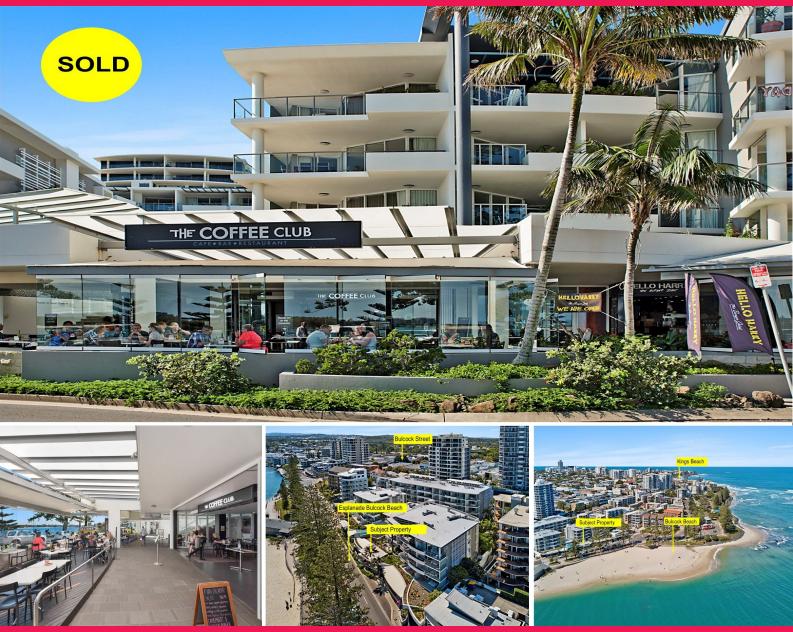

## Waterfront Investment on Sunshine Coast - National Tenant

Located on the Esplanade at Bulcock Beach on the ground level of the award winning Rumba Beach Resort.

A highly sought after investment opportunity leased to a high profile national tenant in a vibrant waterfront location.

- Long term lessee
- Restaurant style Coffee Club
- Internal and exclusive alfresco dining
- Spectacular views to Bribie Island
- Opposite a patrolled beach and bustling boardwalk
- Caloundra's premier waterfront dining location