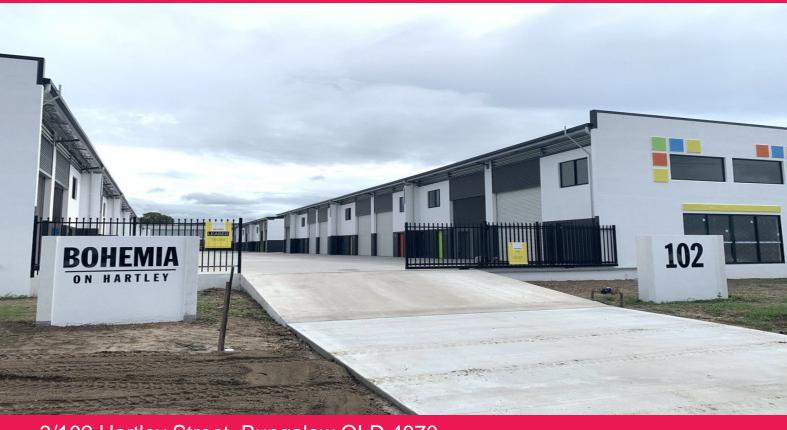

## 3/102 Hartley Street, Bungalow QLD 4870

## **New Micro Warehouse Development - Ready To Occupy**

This new development in Cairns is ready to occupy.

- \* Bohemia on Hartley consists of 27 new micro warehouse industrial units
- \* Close to CBD (only 4 minutes driving)
- \* Strata titled with hardstand
- \* Low body corporate fees
- \* Each unit has a bathroom (toilet, shower and wash basin)
- \* Laundry tub with hot water system in each unit
- \* 3 phase power to sub board included in each unit
- \* Electric remote roller doors, 4 metres high x 3.6 metres wide
- \* Secured complex with phone system access
- \* Seperate electricity meters and water meters body corporate read
- \* Legal height roof to install a mezzanine