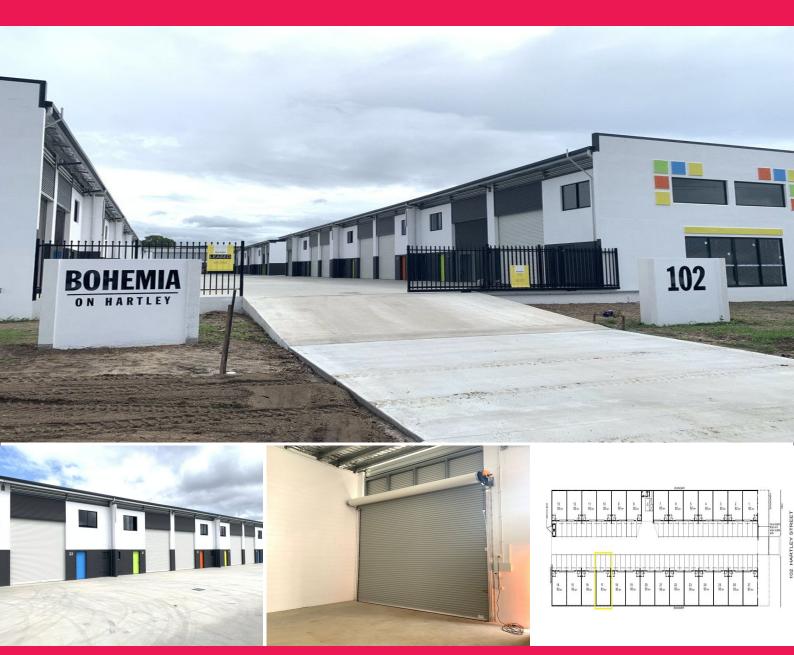

## Ray White

17/102 Hartley Street, Bungalow QLD 4870

## 93 sqm Micro Warehouse At New Complex On Hartley Street - For Lease

- \* 93 sqm micro warehouse with high clearance
- \* Three car parks allocated to tenancy
- \* Towards back of complex
- \* 4 metre high automatic roller door access with entrance door
- \* Full bathroom toilet/shower/wash basin
- \* Laundry tub with hot water service
- \* Secured complex with phone system access
- \* Minimum 12 month lease. Lessor incentives available.

Showrooms/bulky Goods

FOR LEASE

93sqm