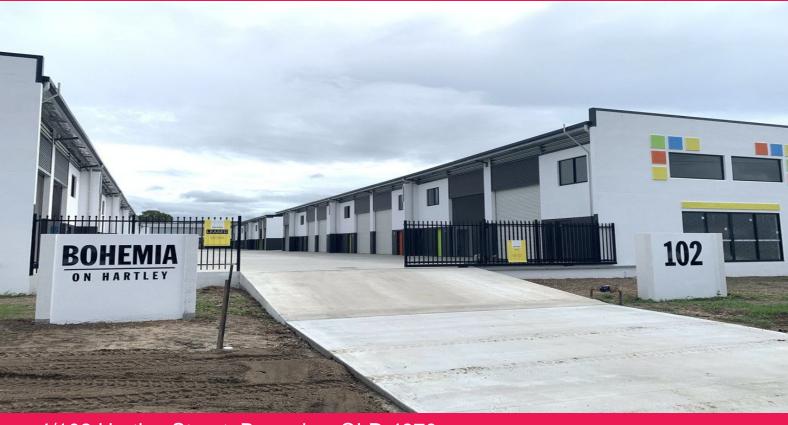

## 4/102 Hartley Street, Bungalow QLD 4870

## Micro Warehouse For Lease At New Complex On Hartley Street

- \* 93 sqm micro warehouse with high clearance
- \* Three car parks allocated to tenancy
- \* Middle of complex near turning bay
- \* 4 metre high automatic roller door access with entrance door
- \* Full bathroom toilet/shower/wash basin
- \* Laundry tub
- \* Three phase power to sub board ready for electrician to install points
- \* Secured complex with phone access