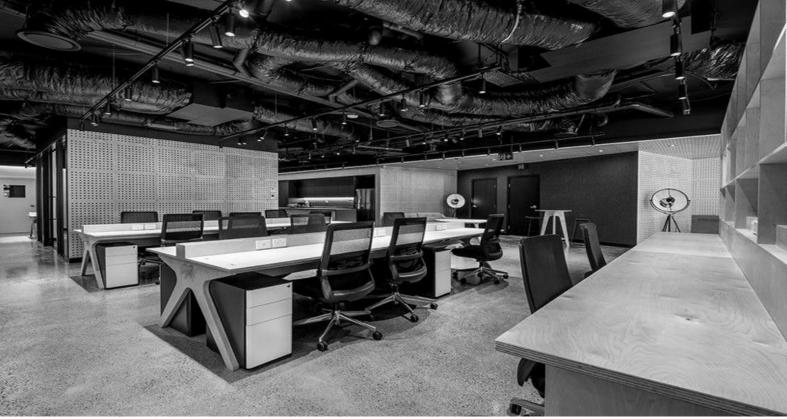

## STATE OF THE ART PREMISES ON THE NORTHERN BEACHES!

| BEYOND modern office space

| Floor Area of 217m2 (approx.)

| \$400k fit-out which includes:

| 50 + UBER modern workstations

| Multiple meeting rooms

| Quiet areas & breakout spaces

| Fully equipped kitchen + breakfast bar

| Staff lockers & heaps of storage

| Plenty of data & power points

| Air-conditioning & plenty of natural light

| Polished concrete flooring throughout

| Allocated outside area for staff