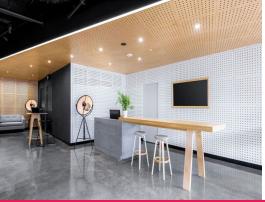

## STATE OF THE ART PREMISES ON THE NORTHERN BEACHES!

| BEYOND modern office space

| Floor Area of 217m2 (approx.)

| \$400k fit-out which includes:

| 50 + UBER modern workstations

| Multiple meeting rooms

| Quiet areas & breakout spaces

| Fully equipped kitchen + breakfast bar

| Staff lockers & heaps of storage

| Plenty of data & power points

| Air-conditioning & plenty of natural light

| Polished concrete flooring throughout

| Allocated outside area for staff