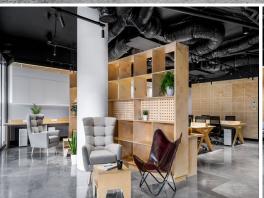

## STATE OF THE ART PREMISES ON THE NORTHERN BEACHES!

| BEYOND modern office space

| Floor Area of 217m2 (approx.)

| \$400k fit-out which includes:

| 50 + UBER modern workstations

| Multiple meeting rooms

| Quiet areas & breakout spaces

| Fully equipped kitchen + breakfast bar

| Staff lockers & heaps of storage

| Plenty of data & power points

| Air-conditioning & plenty of natural light

| Polished concrete flooring throughout

| Allocated outside area for staff