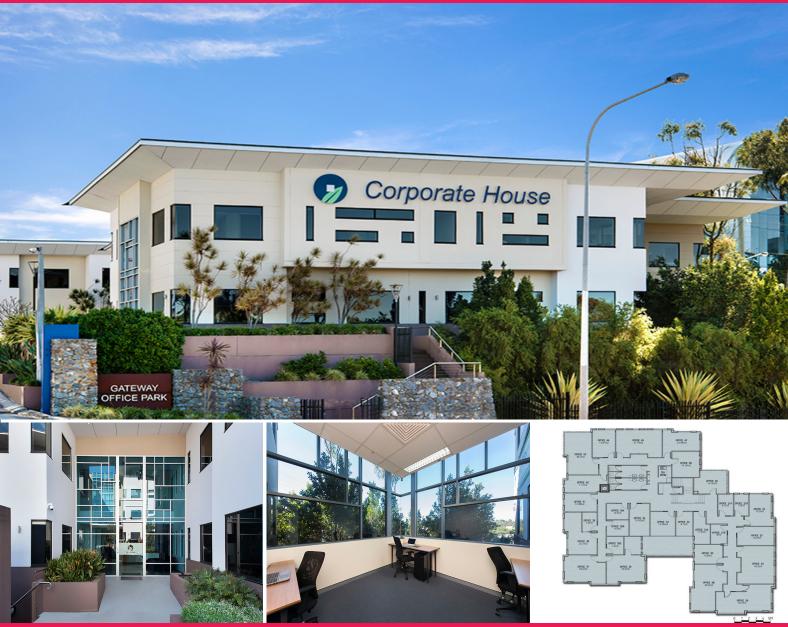

Building 1, Gateway /747 Lytton Road, Murarrie QLD 4172

## Spacious 3 person office in Murrarie for only \$461 per week

Corporate House Gateway is strategically located at the heart of Brisbane's thriving transport and logistics industry. On the corner of Creek and Lytton Roads, this centre is less than ten minutes drive from Brisbane Airport and Port of Brisbane, has easy access to the Gateway Motorway, and is only 7kms from the CBD. With an onsite cafe and over 200 basement car parks available as well as free on grade parking, it is the ideal location for your company if you don't want to be in the hub of the CBD.

Location is key. These offices are positioned less than ten minutes from the Brisbane Airport, and just 7kms from the CBD. These beautiful, modern offices on the corner of Creek and Lytton Roads, make a