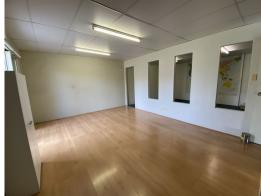

## 115SQM\* WAREHOUSE PLUS 2 LEVELS OF OFFICE MEZZANINE

Situated with exposure to the Pacific Motorway, this industrial unit comes with priceless exposure!

Positioned centrally on Township Drive this 115sqm\* warehouse has loads of features including a double garage, 55sqm\* first floor mezzanine with kitchen, bathroom with shower and balcony, 55sqm\* second floor mezzanine with loft style office area or storage - all the comforts of home in a private position.

The property comprises:

- 115sqm\* ground floor area
- 55sqm\* first floor mezzanine with open balcony
- Pacific Motorway Exposure
- Commercial clearance

Industrial
FOR LEASE
\$2,500 pcm + Outgoings + GST
170sqm