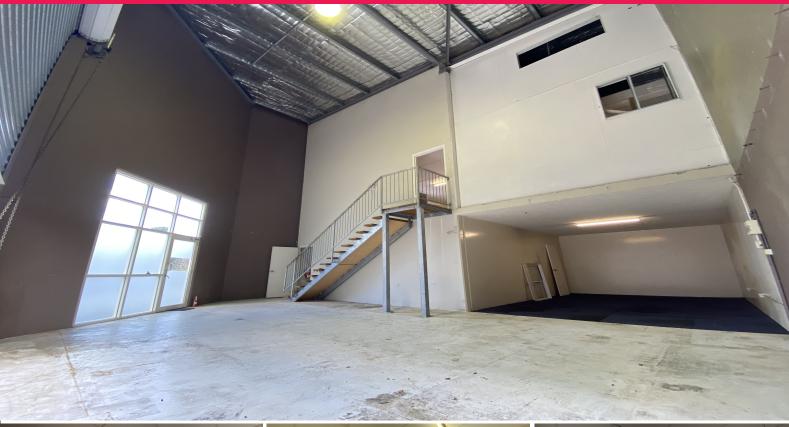

## 115SQM\* WAREHOUSE PLUS 2 LEVELS OF OFFICE MEZZANINE

Situated with exposure to the Pacific Motorway, this industrial unit comes with priceless exposure!

Positioned centrally on Township Drive this 115sqm\* warehouse has loads of features including a double garage, 55sqm\* first floor mezzanine with kitchen, bathroom with shower and balcony, 55sqm\* second floor mezzanine with loft style office area or storage - all the comforts of home in a private position.

The property comprises:

- 115sqm\* ground floor area
- 55sqm\* first floor mezzanine with open balcony
- Pacific Motorway Exposure
- Commercial clearance

Industrial
FOR LEASE
\$2,500 pcm + Outgoings + GST
170sqm