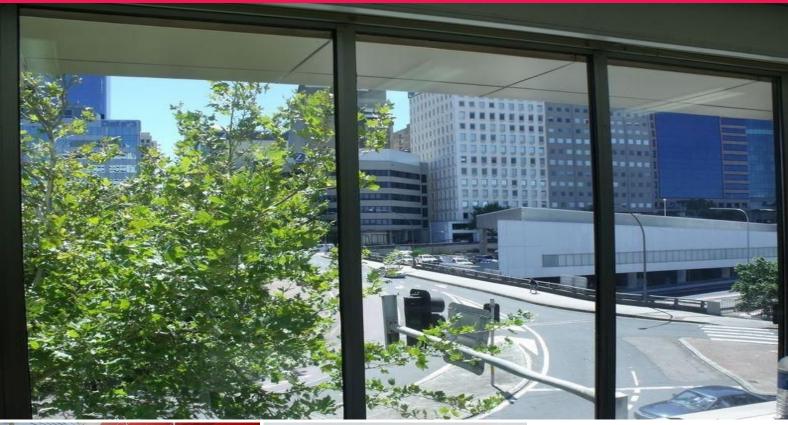

## Cool Creative Space with Fit Out! Front of the Building with Floor to Ceiling Wi

Suite 102 is located at the front of the building with floor to ceiling windows providing sensational natural light throughout.

Polished concrete floors ensure a creative feel in the suite and with a reception, boardroom and large open plan you can move straight in!

Fantastic space for a mid-sized company wanting a ?boutique-building? character whilst still maintaining a corporate image. Perfect for creative companies wanting a funky space in a corporate CBD or anyone bored with a highrise office space.