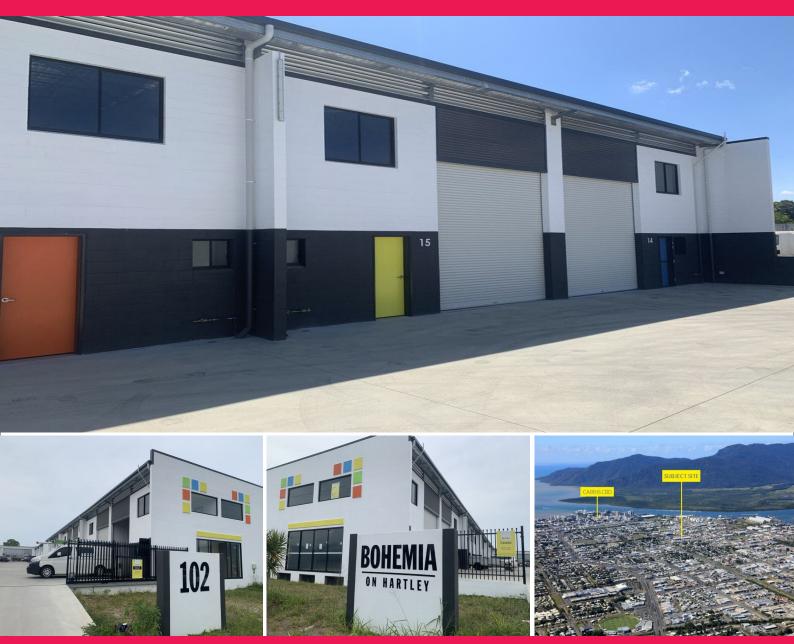

## Ray White

15/102 Hartley Street, Bungalow QLD 4870

## 93 sqm Micro Warehouse With 40 sqm Mezzanine - NLA 133 sqm

Brand new tenancy in a secured complex close to CBD.

102 Hartley Street has proven to be very popular with locals and small businesses. This is your opportunity to join like-minded business operators in a newly built complex only five minutes to the CBD.

- Mezzanine to be installed of approximately 40 sqm
- 12\* metres in length x 7.8\* metres in width
- 4 metre high clearance, commercial grade roller door
- 6.2 metre high internal clearance
- Three carparks directly out front of tenancy
- 3 phase power to sub board
- Laundry tub external

Contact: Exclusive agen

Showrooms/bulky Goods FOR LEASE

133sqm