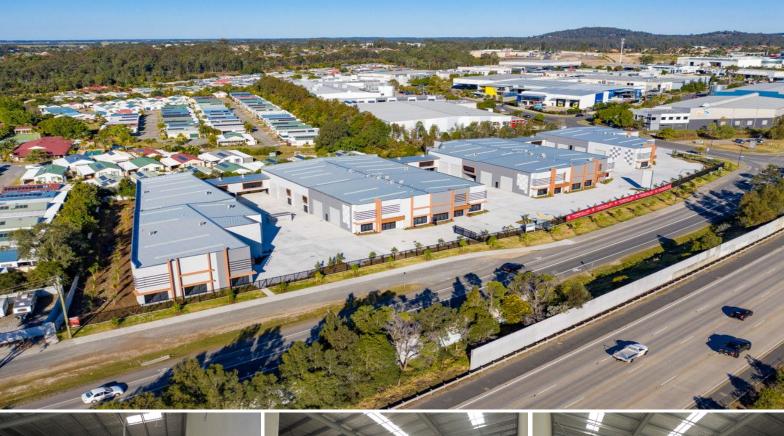

## Ray White.

11/214-224 Lahrs Road, Ormeau QLD 4208

## New Warehouse / Showroom / Office

- \* Brand new and available now
- \* 267m2\* floor area
- \* 70m2\* mezzanine office
- \* Zoning: Low Impact Industry
- \* 3 phase power, LED lighting, whirlybirds
- \* 2 container height, electric roller doors
- \* Internal height of 7m+
- \* Kitchenette and amenities
- \* 4 allocated car parking spaces
- \* Easy access to M1 Motorway north and southbound
- \* Call today to arrange an inspection

\*approx

Please contact the list

Industrial

FOR LEASE

337sqm