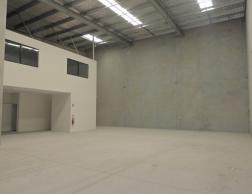

## New Warehouse / Showroom / Office

- \* Brand new and available now
- \* 267m2\* floor area
- \* 70m2\* mezzanine office
- \* Zoning: Low Impact Industry
- \* 3 phase power, LED lighting, whirlybirds
- \* 2 container height, electric roller doors
- \* Internal height of 7m+
- \* Kitchenette and amenities
- \* 4 allocated car parking spaces
- \* Easy access to M1 Motorway north and southbound
- \* Call today to arrange an inspection