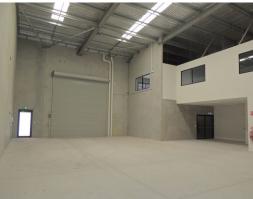

## New Warehouse / Showroom / Office

- \* Brand new and available now
- \* 267m2\* floor area
- \* 70m2\* mezzanine office
- \* Zoning: Low Impact Industry
- \* 3 phase power, LED lighting, whirlybirds
- \* 2 container height, electric roller doors
- \* Internal height of 7m+
- \* Kitchenette and amenities
- \* 4 allocated car parking spaces
- \* Easy access to M1 Motorway north and southbound
- \* Call today to arrange an inspection