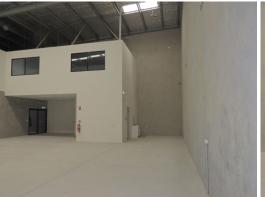

## New Warehouse / Showroom / Office

- \* Brand new and available now
- \* 267m2\* floor area
- \* 70m2\* mezzanine office
- \* Zoning: Low Impact Industry
- \* 3 phase power, LED lighting, whirlybirds
- \* 2 container height, electric roller doors
- \* Internal height of 7m+
- \* Kitchenette and amenities
- \* 4 allocated car parking spaces
- \* Easy access to M1 Motorway north and southbound
- \* Call today to arrange an inspection