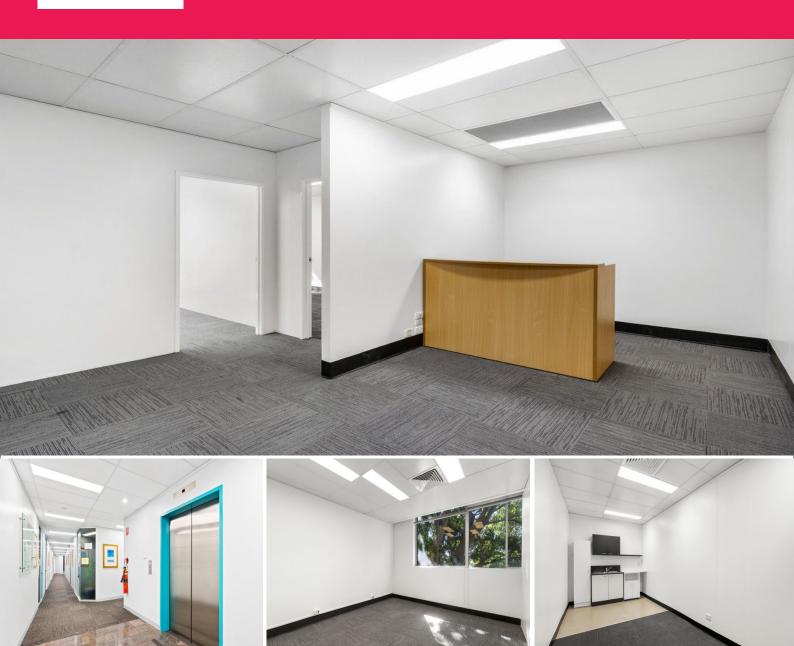

## 2/414 - 416 Gardeners Road

414 - 416 Gardeners Road is a four level strata - titled office building prominently located at the intersection of Gardeners Road & Durdans Avenue.

- Partitioned suite 80sqm\* plus separate parking space on title included
- Reception/waiting area, 3 offices, own kitchenette and on floor amenities
- Excellent East facing natural light and passenger lift access
- Freshly painted tenancy walls, new carpet & recently refurbished common areas