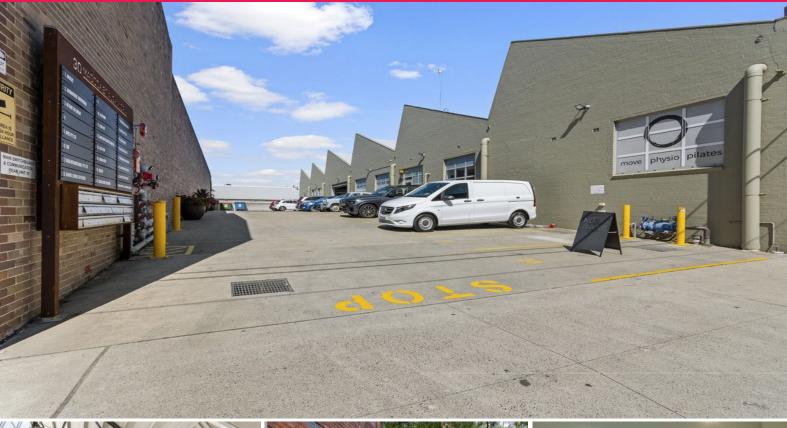

### 15/30 Maddox Street, Alexandria

30 Maddox Street is a strata titled commercial building situated on the Southern side of Maddox Street between Euston Road and Bourke Road.

- Bright strata office 86sqm\* over 2 levels plus parking
- Open plan area with kitchenette, A/C, W/C & internal staircase to upper level
- Excellent natural light on multiple sides
- Flexible lease terms, competitive rental