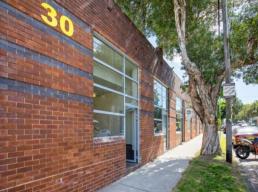

## 30 Maddox Street, Alexandria NSW 2015

### 15/30 Maddox Street, Alexandria

30 Maddox Street is a strata titled commercial building situated on the Southern side of Maddox Street between Euston Road and Bourke Road.

- Bright strata office 86sqm\* over 2 levels plus parking
- Open plan area with kitchenette, A/C, W/C & internal staircase to upper level
- Excellent natural light on multiple sides
- Flexible lease terms, competitive rental