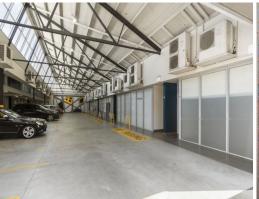

### 15/30 Maddox Street, Alexandria

30 Maddox Street is a strata titled commercial building situated on the Southern side of Maddox Street between Euston Road and Bourke Road.

- Bright strata office 86sqm\* over 2 levels plus parking
- Open plan area with kitchenette, A/C, W/C & internal staircase to upper level
- Excellent natural light on multiple sides
- Flexible lease terms, competitive rental