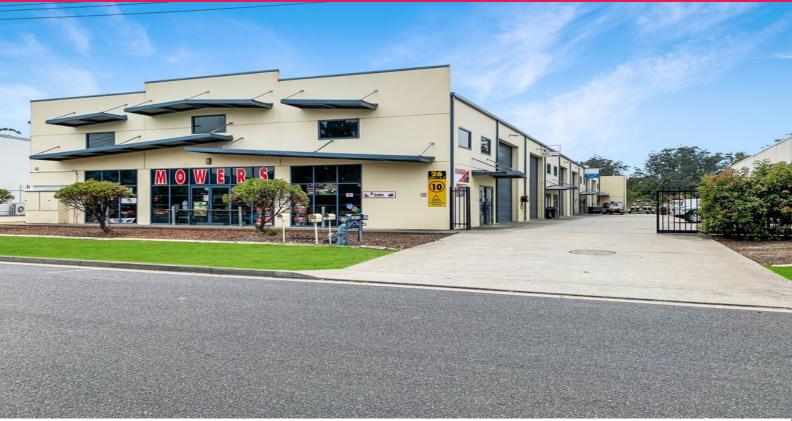

## 6/26 Industrial Drive, Coffs Harbour NSW 2450

## SOLD BY YOUR COMMERCIAL PROPERTY SPECIALIST

This modern industrial unit is located in the popular Isles Estate which provides a fantastic opportunity to lease it out or to locate your business.

The unit itself is 176m2 concrete tilt panel which has a toilet, shower, hand basin plus has a high roller door and glazed shop front style personnel door.

KEY FEATURES:

- 176m2 approx. build size
- Concrete tilt panel unit
- Disable bathroom ammenities
- Small office space
- High clearance roller

Industrial FOR SALE

176sqm

Cherie Parik 0423 369 999 cherie@yourcps.com.au,a+2605\_100613