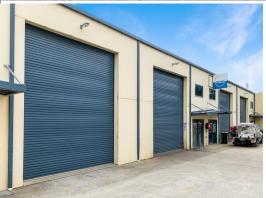

## SOLD BY YOUR COMMERCIAL PROPERTY SPECIALIST

This modern industrial unit is located in the popular Isles Estate which provides a fantastic opportunity to lease it out or to locate your business.

The unit itself is 176m2 concrete tilt panel which has a toilet, shower, hand basin plus has a high roller door and glazed shop front style personnel door.

KEY FEATURES:

- 176m2 approx. build size
- Concrete tilt panel unit
- Disable bathroom ammenities
- Small office space
- High clearance roller

Industrial FOR SALE

176sqm

Cherie Parik 0423 369 999 cherie@yourcps.com.au,a+2605\_100613